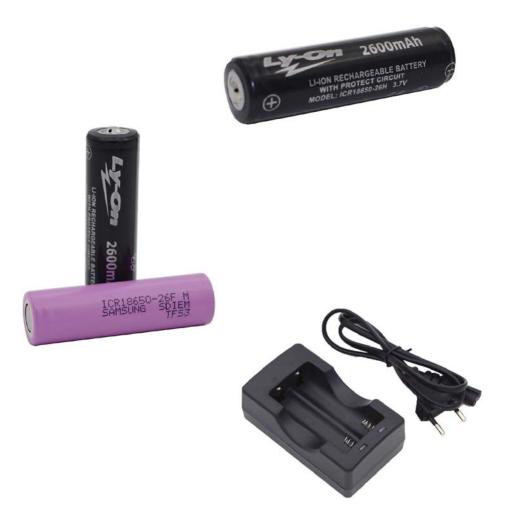

ng Temp           | Charge: 0~+45°C65±20%RH       |
|                        | Discharge: -20~+60°C65±20%RH  |
| Storage Environment    | 25±3℃(Max. 1 year)            |
|                        | -20~+45°C (in 3 month)        |
|                        | 65±20%RH                      |
| Weight                 | 50g(approx)                   |
| Voltage as shipment    | 3.75-3.90V                    |
| Dimension              | Max.18.8*71 mm(with high top) |
| Output                 | High top                      |
| Application            | Torch/flashlight              |

## Remark:

- Long time stock may cause the loss of characteristics.+
  Quality Confirm Period: in 30 days after receive the batteries.
  Suggest to use batteries in 3 months after received.

## **Product Picture**